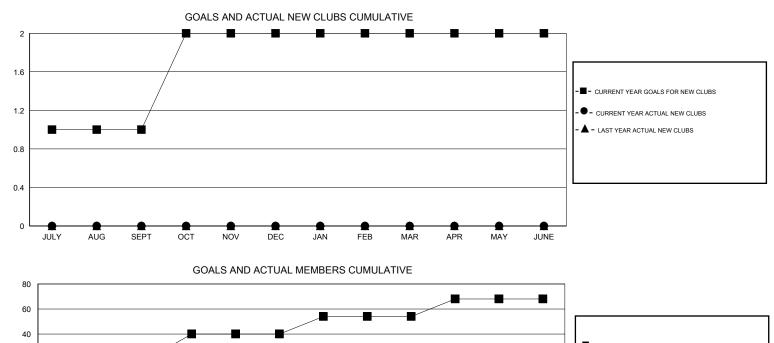

## LOCATION NORTH CAROLINA

GMT CA 1

|               |                  | Clubs               |                            |                             | Members       |                    |                                  |                              |                             |  |
|---------------|------------------|---------------------|----------------------------|-----------------------------|---------------|--------------------|----------------------------------|------------------------------|-----------------------------|--|
|               | RESU             | LTS FOR 2013-2014   |                            | RESULTS FOR 2013-2014       |               |                    |                                  |                              |                             |  |
| QUARTER       | NEW CLUB<br>GOAL | ACTUAL NEW<br>CLUBS | ACTUAL<br>DROPPED<br>CLUBS | ACTUAL NET<br>GAIN/<br>LOSS | QUARTER       | NEW MEMBER<br>GOAL | ACTUAL TOTAL<br>MEMBERS<br>ADDED | ACTUAL<br>DROPPED<br>MEMBERS | ACTUAL NET<br>GAIN/<br>LOSS |  |
| JULY/AUG/SEPT | 1                | 0                   | 0                          | 0                           | JULY/AUG/SEPT | 20                 | 17                               | 36                           | -19                         |  |
| OCT/NOV/DEC   | 1                | 0                   | 0                          | 0                           | OCT/NOV/DEC   | 20                 | 13                               | 39                           | -26                         |  |
| JAN/FEB/MAR   | 0                | 0                   | 0                          | 0                           | JAN/FEB/MAR   | 14                 | 24                               | 22                           | 2                           |  |
| APR/MAY/JUNE  | 0                | 0                   | 0                          | 0                           | APR/MAY/JUNE  | 14                 | 0                                | 0                            | 0                           |  |

| ) |      |     |      |     |     |     |     |     |     |     |     | <u> </u> | 1 |
|---|------|-----|------|-----|-----|-----|-----|-----|-----|-----|-----|----------|---|
|   | JULY | AUG | SEPT | OCT | NOV | DEC | JAN | FEB | MAR | APR | MAY | JUNE     |   |