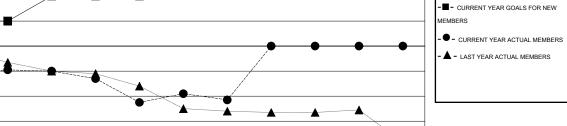

## LOCATION NORTH CAROLINA

GMT CA 1

|               |                  | Clubs               |                            |                             | Members       |                    |                                  |                              |                             |  |
|---------------|------------------|---------------------|----------------------------|-----------------------------|---------------|--------------------|----------------------------------|------------------------------|-----------------------------|--|
|               | RESU             | LTS FOR 2013-2014   |                            | RESULTS FOR 2013-2014       |               |                    |                                  |                              |                             |  |
| QUARTER       | NEW CLUB<br>GOAL | ACTUAL NEW<br>CLUBS | ACTUAL<br>DROPPED<br>CLUBS | ACTUAL NET<br>GAIN/<br>LOSS | QUARTER       | NEW MEMBER<br>GOAL | ACTUAL TOTAL<br>MEMBERS<br>ADDED | ACTUAL<br>DROPPED<br>MEMBERS | ACTUAL NET<br>GAIN/<br>LOSS |  |
| JULY/AUG/SEPT | 1                | 0                   | 0                          | 0                           | JULY/AUG/SEPT | 20                 | 17                               | 36                           | -19                         |  |
| OCT/NOV/DEC   | 1                | 0                   | 0                          | 0                           | OCT/NOV/DEC   | 20                 | 13                               | 39                           | -26                         |  |
| JAN/FEB/MAR   | 0                | 0                   | 0                          | 0                           | JAN/FEB/MAR   | 14                 | 24                               | 22                           | 2                           |  |
| APR/MAY/JUNE  | 0                | 0                   | 0                          | 0                           | APR/MAY/JUNE  | 14                 | 0                                | 0                            | 0                           |  |

20

0

-20 -40 -60 -80